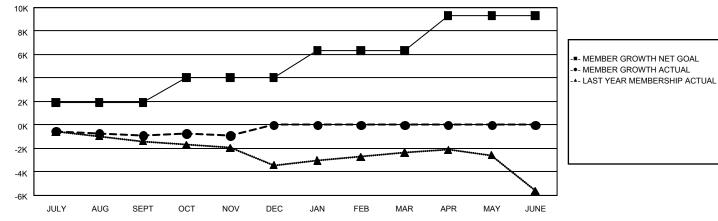

## GAT Constitutional Area 4

Results as of: 11/30/2023

REPORT DOES NOT INCLUDE CLUBS IN UNDISTRICTED AREAS.

| Clubs                 |               |           |               | Members               |                           |                         |                                                    |  |
|-----------------------|---------------|-----------|---------------|-----------------------|---------------------------|-------------------------|----------------------------------------------------|--|
| RESULTS FOR 2023-2024 |               |           |               | RESULTS FOR 2023-2024 |                           |                         |                                                    |  |
| QUARTER               | NEW CLUB GOAL | NEW CLUBS | DROPPED CLUBS | QUARTER               | MEMBER GROWTH<br>NET GOAL | MEMBER GROWTH<br>ACTUAL | DROPPED<br>MEMBERS ACTUAL<br>(including transfers) |  |
| JULY/AUG/SEPT         | 15            | 13        | 56            | JULY/AUG/SEPT         | 1,905                     | 3,462                   | 3,882                                              |  |
| OCT/NOV/DEC           | 46            | 12        | 9             | OCT/NOV/DEC           | 2,135                     | 2,989                   | 2,734                                              |  |
| JAN/FEB/MAR           | 51            | 0         | 0             | JAN/FEB/MAR           | 2,291                     | 0                       | 0                                                  |  |
| APR/MAY/JUNE          | 60            | 0         | 0             | APR/MAY/JUNE          | 2,999                     | 0                       | 0                                                  |  |