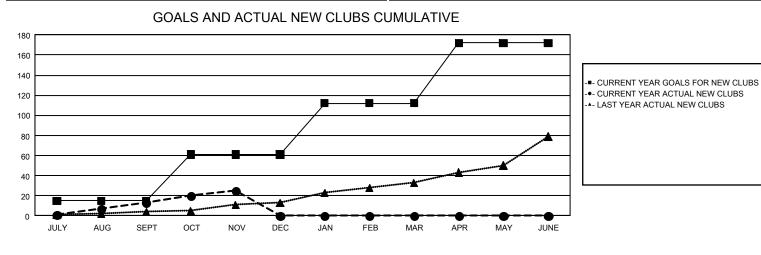

## GAT Constitutional Area 4

Results as of: 11/30/2023

REPORT DOES NOT INCLUDE CLUBS IN UNDISTRICTED AREAS.

| Clubs                 |               |           |               | Members               |                           |                         |                                                    |  |
|-----------------------|---------------|-----------|---------------|-----------------------|---------------------------|-------------------------|----------------------------------------------------|--|
| RESULTS FOR 2023-2024 |               |           |               | RESULTS FOR 2023-2024 |                           |                         |                                                    |  |
| QUARTER               | NEW CLUB GOAL | NEW CLUBS | DROPPED CLUBS | QUARTER               | MEMBER GROWTH<br>NET GOAL | MEMBER GROWTH<br>ACTUAL | DROPPED<br>MEMBERS ACTUAL<br>(including transfers) |  |
| JULY/AUG/SEPT         | 15            | 13        | 56            | JULY/AUG/SEPT         | 1,905                     | 3,462                   | 3,882                                              |  |
| OCT/NOV/DEC           | 46            | 12        | 9             | OCT/NOV/DEC           | 2,135                     | 2,989                   | 2,734                                              |  |
| JAN/FEB/MAR           | 51            | 0         | 0             | JAN/FEB/MAR           | 2,291                     | 0                       | 0                                                  |  |
| APR/MAY/JUNE          | 60            | 0         | 0             | APR/MAY/JUNE          | 2,999                     | 0                       | 0                                                  |  |